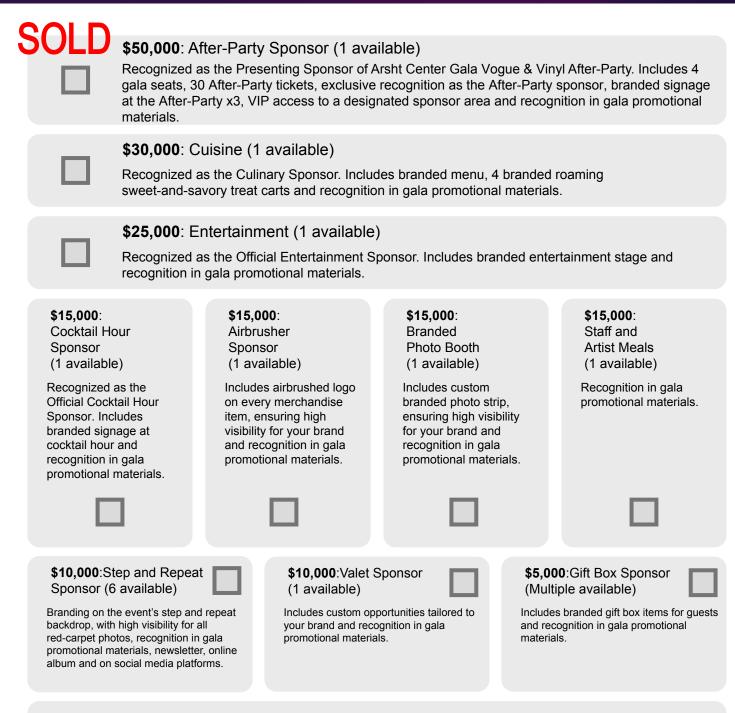

#### \$5,000: '80s Accessories Station (1 available)

Sponsor our fun and interactive '80s Accessories Station, where guests can step back in time and accessorize with iconic '80s items such as scrunchies, neon sunglasses, funky hats, slap bracelets and more! Your branding will be prominently displayed at the station and guests will enjoy taking home their retro-inspired accessories. Includes recognition in gala promotional materials.