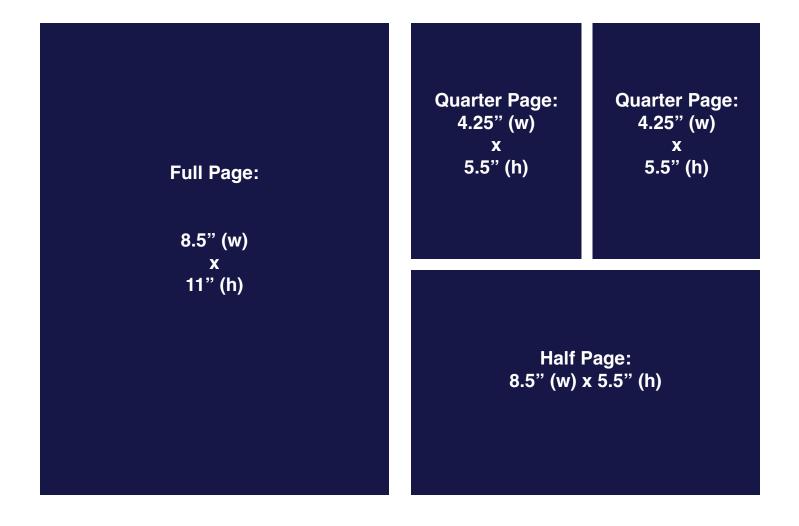

#### **PROGRAM AD SIZES**

Full Page: 8.5" (w) x 11" (h) Half Page: 8.5" (w) x 5.5" (h) Quarter Page: 4.25" (w) x 5.5" (h)